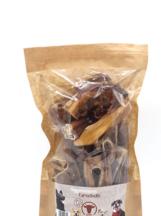

## Carnebello Ox Pizzle Sections

**Dog Snacks** 

Feed material for dogs

As we are offering a completely natural product, the chews can vary in colour, form or size.

Composition: 100 % Ox pizzle

**Analytical constituents and levels**: 85,0 % Crude protein, 4,0 % Raw fat, 1,7 %